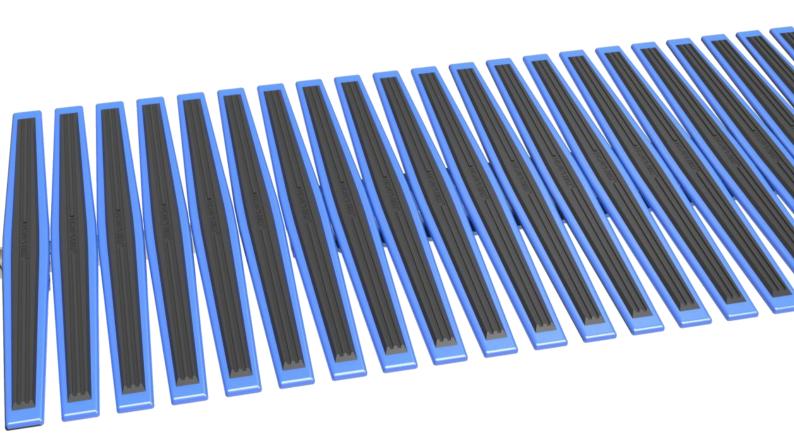

### HONG'S BELT®

| Pitch: 19.05mm (3/4 inch)<br>Width: 600mm<br>Open Area:<br>Approved:<br>Rod:<br>Friction Top: Yes<br>Side Guard: No | Boomm<br>Market State                   |
|---------------------------------------------------------------------------------------------------------------------|-----------------------------------------|
|                                                                                                                     | 19. 05mm side bour coller chain S. C. a |

### About HS-2200A-EL Spiral Plate Chain

HS-2200A-EL Spiral Plate Chain is in common use with other spiral plate chains in the market, especially for 3/4 inch pitch type, even other brand can choose HS-2200 Spiral Plate Chain as its replacement in maintenance.

### Features of HS-2200A-EL Spiral Plate Chain Conveyors

HONG'S BELT is specialized in the production of spiral conveyors, which adopt HS-2200A-EL Spiral Plate Chain, it is a well-designed and good-quality conveying system. Drive chains of it are special grade 3/4 inch side bend chain, and the tensile strength is much bigger than other brand in the market.