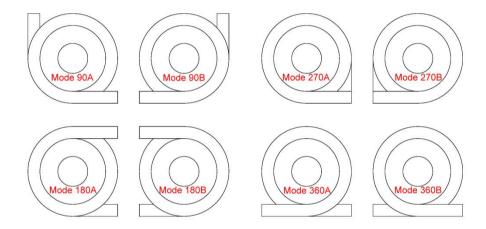

# HONG'S BELT®

- 2. The Max production height of this spiral conveyor is 6M, and the Max number of winding is 10, for angle change because of different height and number of winding, please consult our customer service department.
- 3. External dimension of this spiral conveyor (OD) is 1920mm; For transport direction Mode N, please refer attached table and graphical representation.
- 4. Please specify the angle which can ensure the smooth lifting of goods to be transported, or specify the material of goods to be transported which touch with the conveyor belt.
- 5. Please specify the volume as well as the direction of goods to be transported.
- 6. Please specify dry & wet environment and temperature difference of the conveyors' operating environment.
- 7. Please specify the power supply voltage and current frequency.