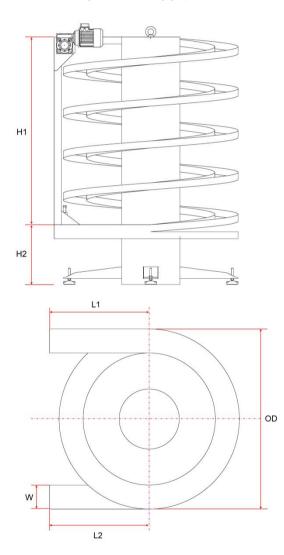

#### Size Description of HS-2200A-EL Spiral Plate Chain Conveyors

• The standard width of HS-2200A-EL Spiral Plate Chain Conveyors is 620mm (effective width is 600mm) Please confirm the size of each parts with us according to the following graphical representation before adoption.

#### Height and number of winding

1. Please fill in the winding height H1, bottom roller height H2, as well as the conveying requirement for up or down.

# HONG'S BELT®

- 2. The Max production height of this spiral conveyor is 6M, and the Max number of winding is 10, for angle change because of different height and number of winding, please consult our customer service department.
- 3. External dimension of this spiral conveyor (OD) is 1920mm; For transport direction Mode N, please refer attached table and graphical representation.
- 4. Please specify the angle which can ensure the smooth lifting of goods to be transported, or specify the material of goods to be transported which touch with the conveyor belt.
- 5. Please specify the volume as well as the direction of goods to be transported.
- 6. Please specify dry & wet environment and temperature difference of the conveyors' operating environment.
- 7. Please specify the power supply voltage and current frequency.