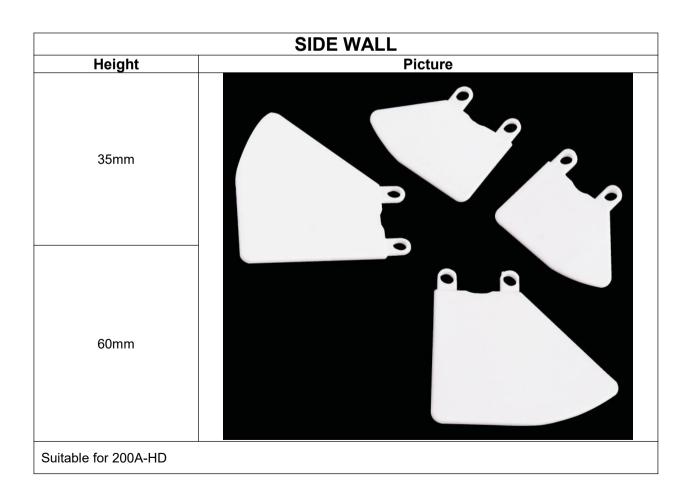

|                        | SIDE WALL |
|------------------------|-----------|
| Height                 | Picture   |
| 35mm                   |           |
| 60mm                   |           |
| 85mm                   |           |
| Suitable for 200A/200B |           |