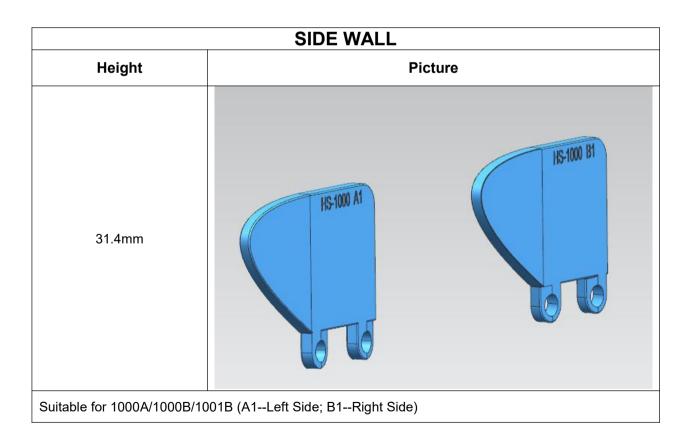

B |                 |         |        |       |                  |  |

#### **HS-1000 SERIES**

|          |                 | FLIGHT   |        |       |                  |
|----------|-----------------|----------|--------|-------|------------------|
| Based on | Туре            | Picture  | Height | Width | Molded<br>Indent |
|          |                 |          | 10mm   | 152mm | 1                |
|          |                 |          | 15mm   | 152mm | /                |
|          |                 | 11111111 | 50mm   | 152mm | /                |
|          |                 |          | 75mm   | 152mm | /                |
| HS-1000A | Straight flight | 111      | 150mm  | 398mm | 1                |
|          |                 | 222221   | 75mm   | 152mm | 15mm             |



## **HS-1100 SERIES**

| Based on       | Туре                            | Picture