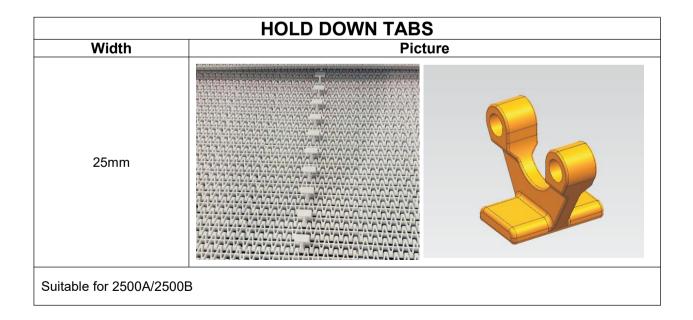

ht          |                                               | 50mm   | 200mm | 1                |  |  |
|             |                          | 4.55                                          | 75mm   | 200mm | 1                |  |  |
| HS-2500A    | No-cling Flight          | SHARING BURNESS                               | 100mm  | 200mm | /                |  |  |
|             |                          | no-cling and smooth side                      |        |       |                  |  |  |
| Suitable fo | Suitable for 2500A/2500B |                                               |        |       |                  |  |  |



| FINGER PLATE |       |         |
|--------------|-------|---------|
| Finger No.   | Width | Picture |
| 18           | 148mm |         |

Suitable for 2500D



## **HS-3600 SERIES**

|             |                 | FLIGHT