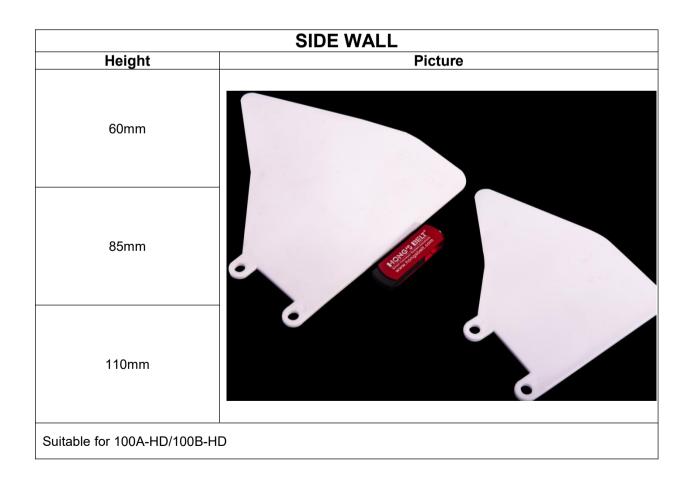

| FLIGHT           |                      |                                                                                                                                                                                                                                                                                                                                                                                                                                                                                                                                                                                                                                                                                                                                                                                                                                                                                                                                                                                                                                                                                                                                                                                                                                                                                                                                                                                                                                                                                                                                                                                                                                                                                                                                                                                                                                                                                                                                                                                                                                                                                                                                |        |       |                  |  |  |
|------------------|----------------------|--------------------------------------------------------------------------------------------------------------------------------------------------------------------------------------------------------------------------------------------------------------------------------------------------------------------------------------------------------------------------------------------------------------------------------------------------------------------------------------------------------------------------------------------------------------------------------------------------------------------------------------------------------------------------------------------------------------------------------------------------------------------------------------------------------------------------------------------------------------------------------------------------------------------------------------------------------------------------------------------------------------------------------------------------------------------------------------------------------------------------------------------------------------------------------------------------------------------------------------------------------------------------------------------------------------------------------------------------------------------------------------------------------------------------------------------------------------------------------------------------------------------------------------------------------------------------------------------------------------------------------------------------------------------------------------------------------------------------------------------------------------------------------------------------------------------------------------------------------------------------------------------------------------------------------------------------------------------------------------------------------------------------------------------------------------------------------------------------------------------------------|--------|-------|------------------|--|--|
| Based on         | Туре                 | Picture                                                                                                                                                                                                                                                                                                                                                                                                                                                                                                                                                                                                                                                                                                                                                                                                                                                                                                                                                                                                                                                                                                                                                                                                                                                                                                                                                                                                                                                                                                                                                                                                                                                                                                                                                                                                                                                                                                                                                                                                                                                                                                                        | Height | Width | Molded<br>Indent |  |  |
| HS-100B-HD Strai |                      |                                                                                                                                                                                                                                                                                                                                                                                                                                                                                                                                                                                                                                                                                                                                                                                                                                                                                                                                                                                                                                                                                                                                                                                                                                                                                                                                                                                                                                                                                                                                                                                                                                                                                                                                                                                                                                                                                                                                                                                                                                                                                                                                | 50mm   | 150mm | /                |  |  |
|                  | Straight flight      | ght a state of the | 75mm   | 150mm | /                |  |  |
| Suitable for 1   | Suitable for 100B-HD |                                                                                                                                                                                                                                                                                                                                                                                                                                                                                                                                                                                                                                                                                                                                                                                                                                                                                                                                                                                                                                                                                                                                                                                                                                                                                                                                                                                                                                                                                                                                                                                                                                                                                                                                                                                                                                                                                                                                                                                                                                                                                                                                |        |       |                  |  |  |