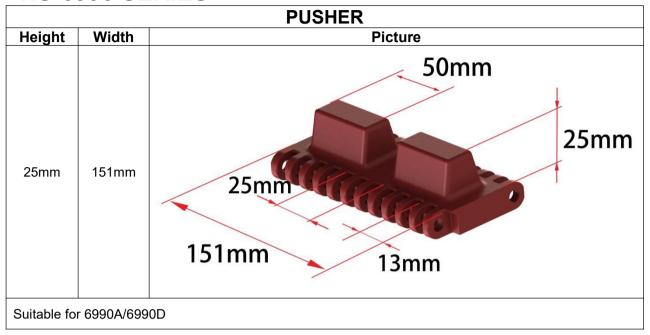

|        |         |                  |

#### **HS-6800 SERIES**

|                  | <u> </u>  | PUSHER  |
|------------------|-----------|---------|
| Height           | Width     | Picture |
| 28mm             | 151mm     |         |
| Suitable for 680 | 00A/6800D |         |



## **HS-6990 SERIES**



#### **HS-F1000 SERIES**

| 110-1 1000 OLIVIEO         |                 |         |        |       |                  |  |
|----------------------------|-----------------|---------|--------|-------|------------------|--|
| FLIGHT                     |                 |         |        |       |                  |  |
| Based on                   | Туре            | Picture | Height | Width | Molded<br>Indent |  |
| HS-F1000A                  | Straight flight |         | 50mm   | 170mm | /                |  |
| Suitable for F1000A/F1000B |                 |         |        |       |                  |  |



| FINGER PLATE            |         |         |  |  |
|-------------------------|---------|---------|--|--|
| Finger No.              | Width   | Picture |  |  |
| 34