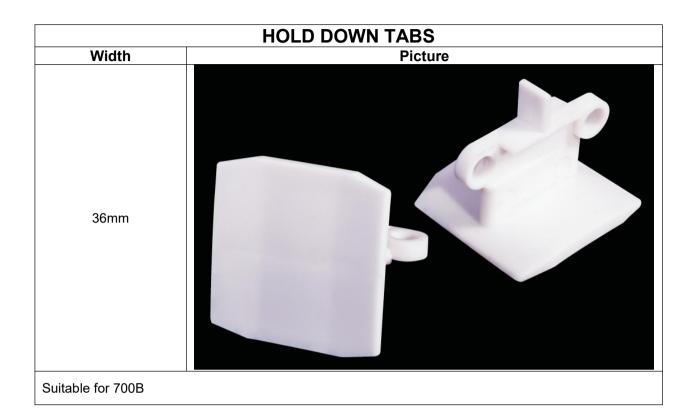

|         |                  |   |

|                              | SIDE WALL                |
|------------------------------|--------------------------|
| Height                       | Picture                  |
| 35mm                         |                          |
| 50mm                         |                          |
| 80mm                         |                          |
| uitable for 700A/700B/700A-I | N/700B-N/700AB-N//702B-N |





## **HS-700-N SERIES**

| Based on           | Туре     | Picture                                   | Height                                 | Width              | Molded<br>Indent |
|--------------------|----------|-------------------------------------------|----------------------------------------|--------------------|------------------|
|                    |          |                                           | 25mm                                   | 152.4mm            | 1                |
|                    |          |                                           | 25111111                               | 101.6mm            | 50.8mm           |
|                    | Straight |                                           | F0:::::::::::::::::::::::::::::::::::: | 152.4mm