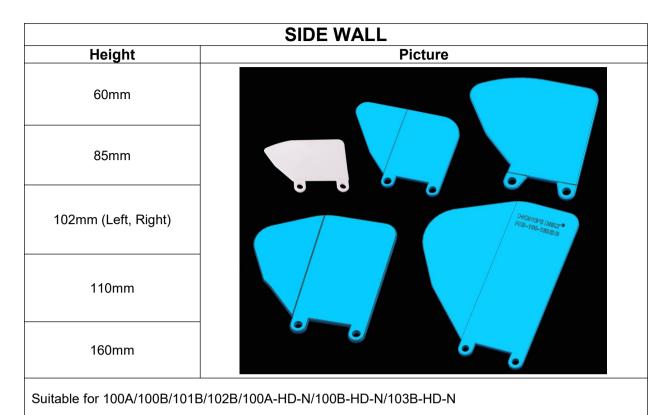

Suitable for 100A-HD-N

|                     | SIDE WALL                                  |
|---------------------|--------------------------------------------|
| Height              | Picture                                    |
| 60mm                |                                            |
| 85mm                |                                            |
| 102mm (Left, Right) | 040000 00000 00000 00000 00000 00000 00000 |
| 110mm               |                                            |
| 160mm               |                                            |

Suitable for 100A/100B/101B/102B/100A-HD-N/100B-HD-N/103B-HD-N