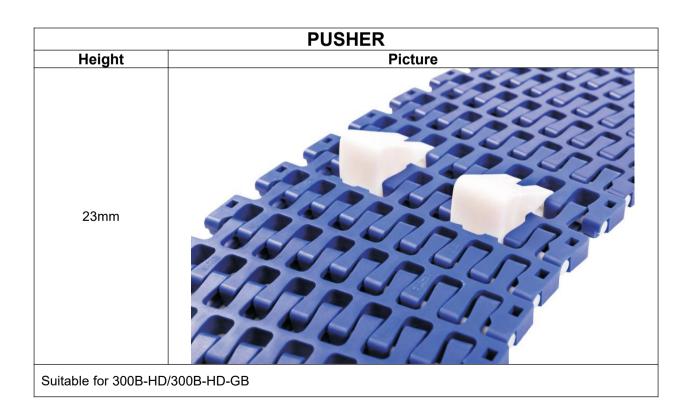

|                  |  |  |
|----------------|--------------------|---------|--------|-------|------------------|--|--|
| Based on       | Type               | Picture | Height | Width | Molded<br>Indent |  |  |
|                |                    |         | 25mm   | 292mm | 22mm             |  |  |
|                |                    |         |        | 152mm | 23mm             |  |  |
|                | Straight<br>flight |         | 50mm   | 292mm | 22mm             |  |  |
|                |                    |         |        | 152mm | 23mm             |  |  |
|                |                    | 75mm    | 152mm  | 1     |                  |  |  |
| Suitable for 2 | 00A-HD             |         |        | l     |                  |  |  |



## **HS-300-HD SERIES**





## **HS-500 SERIES**

| Based on   | Туре            | Picture | Height | Width | Molded<br>Indent |
|------------|-----------------|---------|--------|-------|------------------|
| HS-500B    | Straight flight |         | 50     | 133mm | 1                |
|            |                 |         | 50mm   | 165mm | 20mm*2           |
| HS-500B-GB | Straight flight |         | 50mm   | 165mm | 40mm*2           |

Suitable for 500B/500B-GB/500B-EL-GB/500EL



#### **HS-500-HD SERIES**

| Based on   | Туре            | Picture