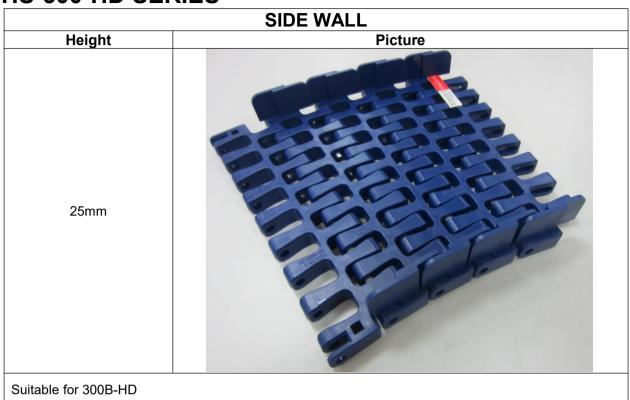

|       |                  |  |  |
|----------------|--------------------|---------|--------|-------|------------------|--|--|
| Based on       | Type               | Picture | Height | Width | Molded<br>Indent |  |  |
|                |                    |         | 25mm   | 292mm | 22mm             |  |  |
|                |                    |         |        | 152mm | 23mm             |  |  |
|                | Straight<br>flight |         | 50mm   | 292mm | 22mm             |  |  |
|                |                    |         |        | 152mm | 23mm             |  |  |
|                |                    | 75mm    | 152mm  | 1     |                  |  |  |
| Suitable for 2 | 00A-HD             |         |        | l     |                  |  |  |



## **HS-300-HD SERIES**





## **HS-500 SERIES**

| Based on   | Туре            | Picture | Height | Width | Molded<br>Indent |
|------------|-----------------|---------|--------|-------|------------------|
| HS-500B    | Straight flight |         | 50     | 133mm | 1                |
|            |                 |         | 50mm   | 165mm | 20mm*2           |
| HS-500B-GB | Straight flight |         | 50mm   | 165mm | 40mm*2           |

Suitable for 500B/500B-GB/500B-EL-GB/500EL



#### **HS-500-HD SERIES**

| Based on   | Туре            | Picture