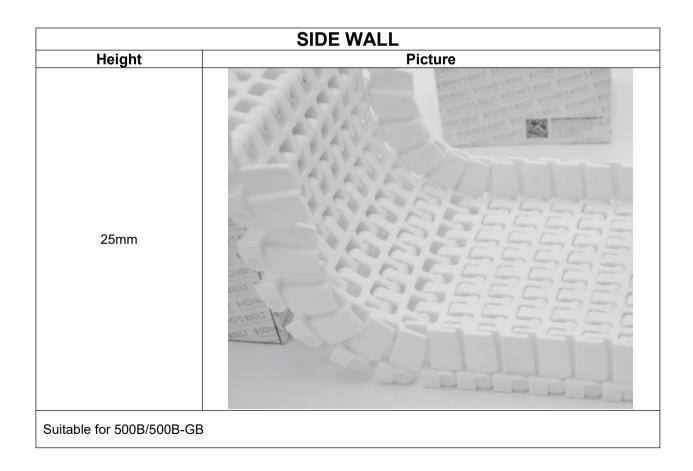

|                        | SIDE WALL |
|------------------------|-----------|
| Height                 | Picture   |
| 35mm                   |           |
| 60mm                   |           |
| 85mm                   |           |
| Suitable for 200A/200B |           |

Suitable for 500B/500B-GB/500B-EL-GB/500EL