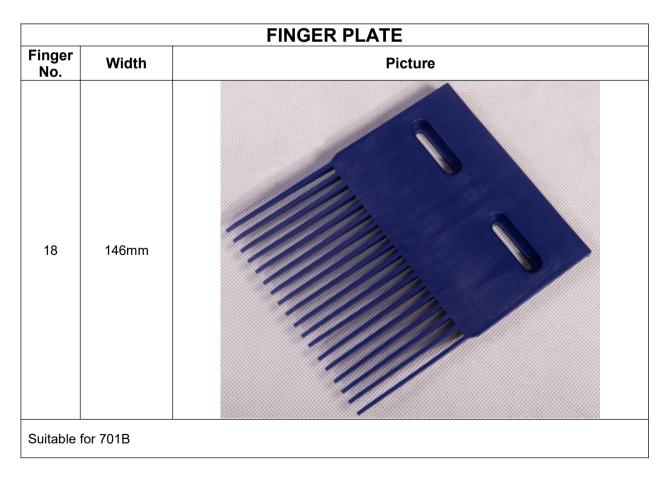

|         |                  |   |

|                              | SIDE WALL                |
|------------------------------|--------------------------|
| Height                       | Picture                  |
| 35mm                         |                          |
| 50mm                         |                          |
| 80mm                         |                          |
| uitable for 700A/700B/700A-I | N/700B-N/700AB-N//702B-N |





## **HS-700-N SERIES**

| Based on           | Туре     | Picture                                   | Height                                 | Width              | Molded<br>Indent |
|--------------------|----------|-------------------------------------------|----------------------------------------|--------------------|------------------|
|                    |          |                                           | 25mm                                   | 152.4mm            | 1                |
|                    |          |                                           | 25111111                               | 101.6mm            | 50.8mm           |
|                    | Straight |                                           | F0:::::::::::::::::::::::::::::::::::: | 152.4mm