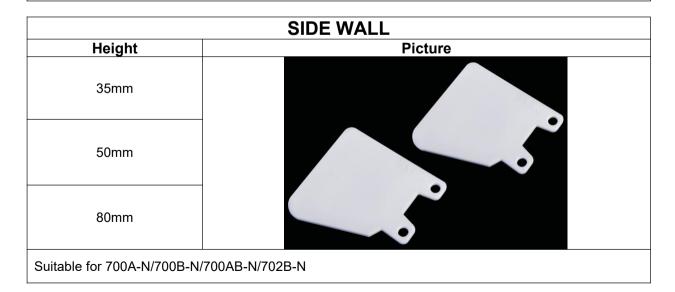

| 75                                     | 152.4mm            | /                |
| HS-700A-N          |          |                                           | 75mm                                   | 101.6mm            | 50.8mm           |
|                    |          | 30mm                                      | 152.4mm                                | 1                  |                  |
| HS 702R N Straight |          | 4 Emm                                     | 152.4mm                                | /                  |                  |
| HS-703B-N          | flight   |                                           | 4.5mm                                  | 50.8mm/101.6<br>mm | 6.5mm            |

Suitable for 700A-N/700B-N/700AB-N/700EL-N/702B-N/703B-N





|                 | FINGER PLATE |         |  |
|-----------------|--------------|---------|--|
| Finger No.      | Width        | Picture |  |
| 18              | 147.3mm      |         |  |
| Suitable for 70 | 0D-N         |         |  |

## **HS-750RC SERIES**

| 110-70010 CEIVIEC |                    |         |                                              |       |                |
|-------------------|--------------------|---------|----------------------------------------------|-------|----------------|
|                   |                    | FLIGHT  |                                              |       |                |
| Based on          | Type               | Picture | Height                                       | Width | Molded Indent  |
|                   |